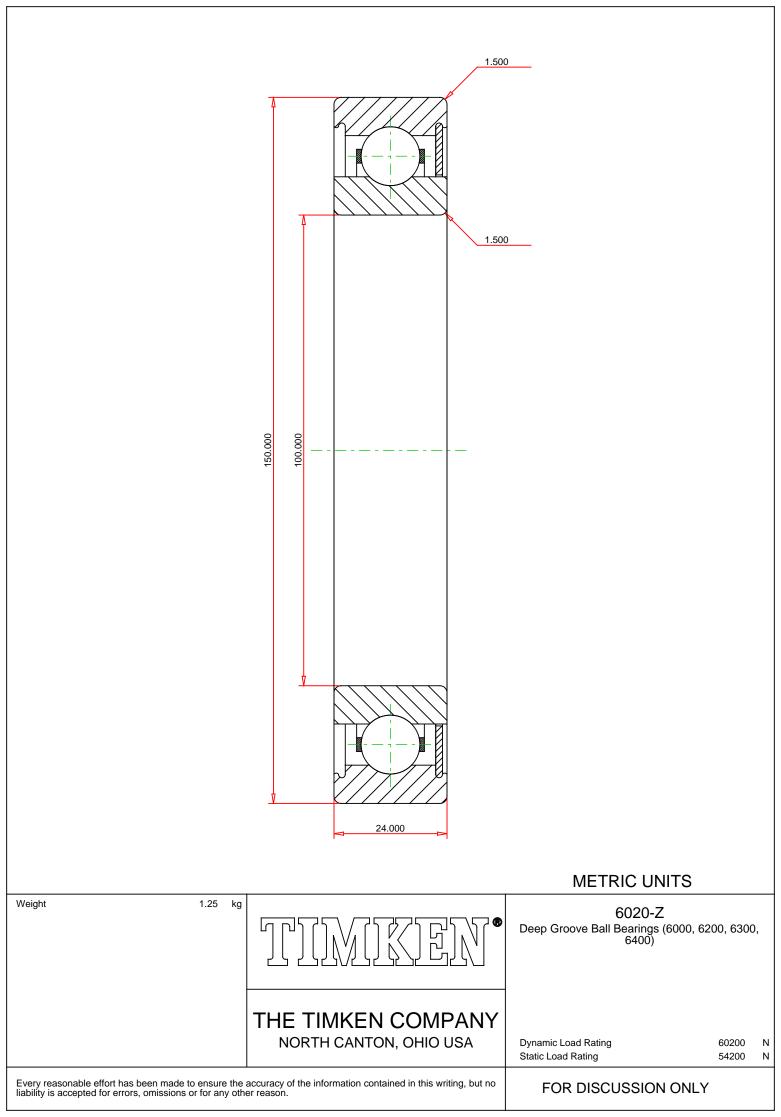

## Specifications | Dimensions | Basic Load Ratings | Factors

| Specifications – |                           |               |  |  |
|------------------|---------------------------|---------------|--|--|
|                  | Clearance                 | C0 (Normal)   |  |  |
|                  | Bore Size d               | 100.000 mm    |  |  |
|                  | Features                  | One Shield    |  |  |
|                  | Bearing Type              | Standard DGBB |  |  |
|                  | Weight                    | 1.25 Kg       |  |  |
|                  | Manufacturing Part Number | 6020Z         |  |  |

## Dimensions

150.000 mm

|                    |                          |           | 8/25/2021   Page 2 of 2 |  |
|--------------------|--------------------------|-----------|-------------------------|--|
|                    | Outside Ring Width B     | 24.000 mm |                         |  |
|                    | Radius Rs min            | 1.500 mm  |                         |  |
|                    |                          |           |                         |  |
| Basic Load Ratings |                          |           |                         |  |
|                    |                          |           |                         |  |
|                    | Cr - Dynamic Load Rating | 60.2 kN   |                         |  |
|                    | COr - Static Load Rating | 54.2 kN   |                         |  |
|                    |                          |           |                         |  |
| Factors –          |                          |           |                         |  |
|                    |                          |           |                         |  |
|                    | Grease Reference Speed   | 4800 rpm  |                         |  |
|                    | Oil Reference Speed      | 6900 rpm  |                         |  |
|                    |                          |           |                         |  |